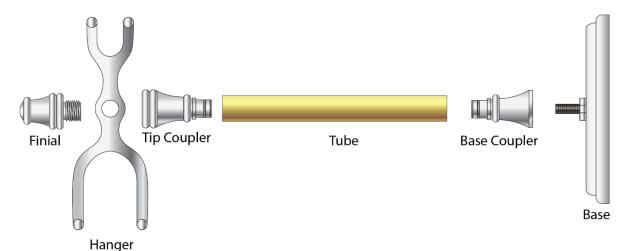

#### **Diagram C**

- 2. Press the Tip Coupler onto one end of the Tube
- 3. Press the Base Coupler onto the opposite end of the Tube
- 4. Thread this completed assembly onto the Base
- 5. Place the Hanger over the Tip Coupler so that the ends of the Hanger curve upward
- 6. Thread the Finial into the Tip Coupler through the hole in the Hanger