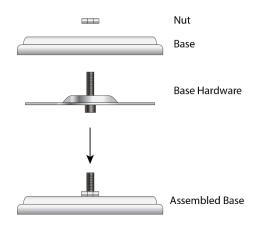

#### **Diagram B**

- 1. Assemble the Base by following diagram B and the steps below
  - a. Unthread the Nut from the Base Hardware
  - b. Place the Base over the Base Hardware
  - c. Thread the Nut back onto the threaded exposed end