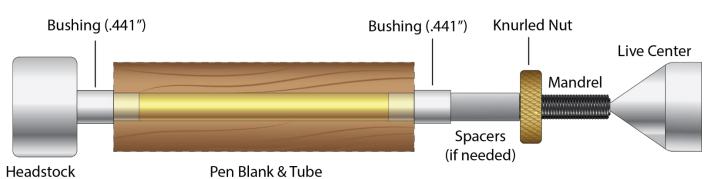

### **Turning the Blank**

Follow diagram A below to set up the blank on the mandrel for turning

## **Diagram A**

- 1. Turn down the blank to the desired shape using lathe chisels, ensuring each end is flush with the bushings
- 2. Sand the blank, progressing from coarser to finer grits
- 3. Finish blank with choice of polish