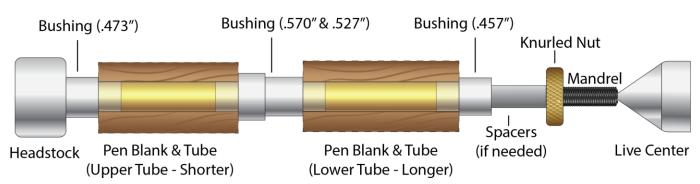

#### **Turning the Blank**

Follow diagram A below to set up the blanks on the mandrel for turning.

## Diagram A

- 1. Turn down the blanks to the desired shape using lathe chisels, ensuring each end is flush with the bushings
- 2. Sand the blanks, progressing from coarser to finer grits
- 3. Finish blanks with choice of polish