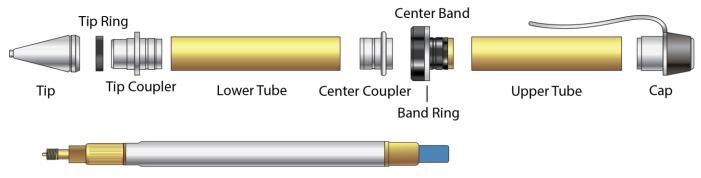

### **Assembly**

Follow diagram B below for assembly. Press parts using a pen press, vise, or clamp.

#### **Diagram B**

Pencil Mechanism

- 1. Press the Tip Coupler onto the thinner end (.457") of the Lower Tube/blank (longer tube)
- 2. Press the Center Coupler onto the opposite end of the Lower Tube/blank
- 3. Insert the Pencil Mechanism into the Lower Tube, through the Center Coupler
- 4. Place the Tip Ring onto the Tip Coupler
- 5. Place the Tip over the Tip Coupler and thread the Tip onto the exposed threads of the Pencil Mechanism
- 6. Press the Center Band with Band Ring onto the thicker end (.570") of the Upper Tube/blank (shorter tube)
- 7. Press the Cap onto the opposite end of the Upper Tube/blank
- 8. Press the assembled upper pen body onto the exposed part of the Pencil Mechanism by hand